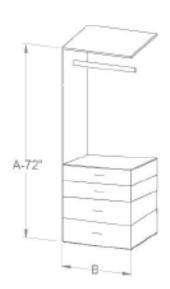

# **Configurations**

CBKT-CRS
Half hang with 4 shelves

CBKT-CRD
Single hang with 4 drawers