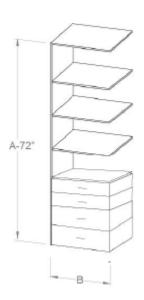

## **Configurations**

CBKT-CSD
Tower with 4 shelves
and 4 drawers

CBKT-CRSH Half hang with 3 shoe shelves

CBKT-CSSH
Tower with 4 shelves and 3 shoe shelves