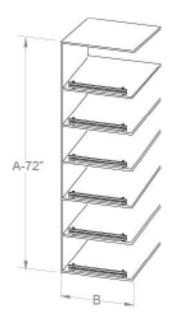

#### **Custom Made Closets**

• Material: TFL ¾", Plastic Laminate

• Edge Tape: 1mm

Slides: Soft close under-mount

Hinge: Soft close

Rod: Oval aluminum

Pull Handle: Many styles available

 Tie rack, belt rack & other optional items are available

20 Colors available to choose from

Brand: NERVAL

Warranty: Limited 1 year



# **Configurations**









CBKT-CRS
Half hang with 4 shelves



CBKT-CRD
Single hang with 4 drawers



## **Configurations**



CBKT-CSD
Tower with 4 shelves
and 4 drawers



CBKT-CRSH Half hang with 3 shoe shelves



CBKT-CSSH
Tower with 4 shelves and 3 shoe shelves



## **Configurations**



CBKT-CS
Tower with 7 shelves



CBKT-CSS Shoe shelf tower