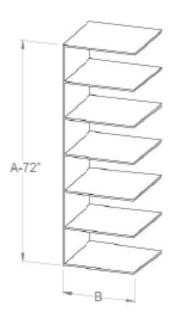

#### **Custom Made Closets**

• Material: TFL ¾", Plastic Laminate

• Edge Tape: 1mm

Slides: Soft close under-mount

Hinge: Soft close

Rod: Oval aluminum

Pull Handle: Many styles available

 Tie rack, belt rack & other optional items are available

20 Colors available to choose from

Brand: NERVAL

Warranty: Limited 1 year



# **Configurations**









CBKT-CRS
Half hang with 4 shelves



CBKT-CRD
Single hang with 4 drawers



## **Configurations**



CBKT-CSD
Tower with 4 shelves
and 4 drawers



CBKT-CRSH Half hang with 3 shoe shelves



CBKT-CSSH
Tower with 4 shelves and 3 shoe shelves



## **Configurations**



CBKT-CS
Tower with 7 shelves



CBKT-CSS Shoe shelf tower