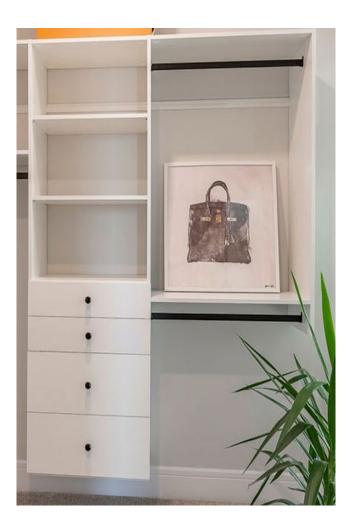

#### **Custom Made Closets**

• Material: TFL ¾", Plastic Laminate

• Edge Tape: 1mm

Slides: Soft close under-mount

Hinge: Soft close

Rod: Oval aluminum

Pull Handle: Many styles available

 Tie rack, belt rack & other optional items are available

20 Colors available to choose from

Brand: NERVAL

Warranty: Limited 1 year