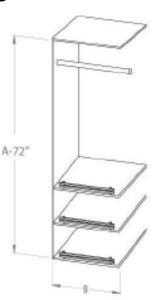

## **Configurations**

CBKT-CSD
Tower with 4 shelves
and 4 drawers

CBKT-CRSH Half hang with 3 shoe shelves

CBKT-CSSH
Tower with 4 shelves and 3 shoe shelves