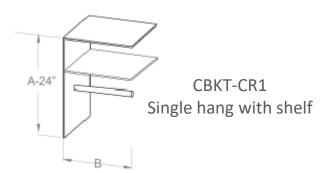

# **Configurations**

CBKT-CRS
Half hang with 4 shelves

CBKT-CRD
Single hang with 4 drawers