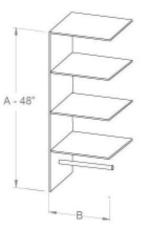

# **Configurations**

CBKT-CRS
Half hang with 4 shelves

CBKT-CRD
Single hang with 4 drawers