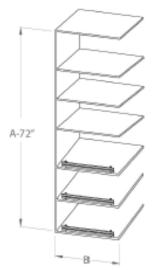

#### **Custom Made Closets**

• Material: TFL ¾", Plastic Laminate

• Edge Tape: 1mm

Slides: Soft close under-mount

Hinge: Soft close

Rod: Oval aluminum

Pull Handle: Many styles available

 Tie rack, belt rack & other optional items are available

20 Colors available to choose from

Brand: NERVAL

Warranty: Limited 1 year



# **Configurations**









CBKT-CRS
Half hang with 4 shelves



CBKT-CRD
Single hang with 4 drawers



## **Configurations**



CBKT-CSD
Tower with 4 shelves
and 4 drawers



CBKT-CRSH Half hang with 3 shoe shelves



CBKT-CSSH
Tower with 4 shelves and 3 shoe shelves



## **Configurations**



CBKT-CS
Tower with 7 shelves



CBKT-CSS Shoe shelf tower