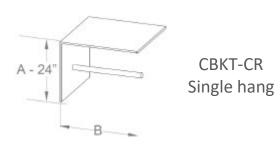

# **Configurations**

CBKT-CRS
Half hang with 4 shelves

CBKT-CRD
Single hang with 4 drawers