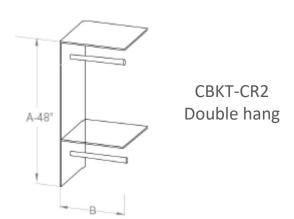

# **Configurations**

CBKT-CRS
Half hang with 4 shelves

CBKT-CRD
Single hang with 4 drawers